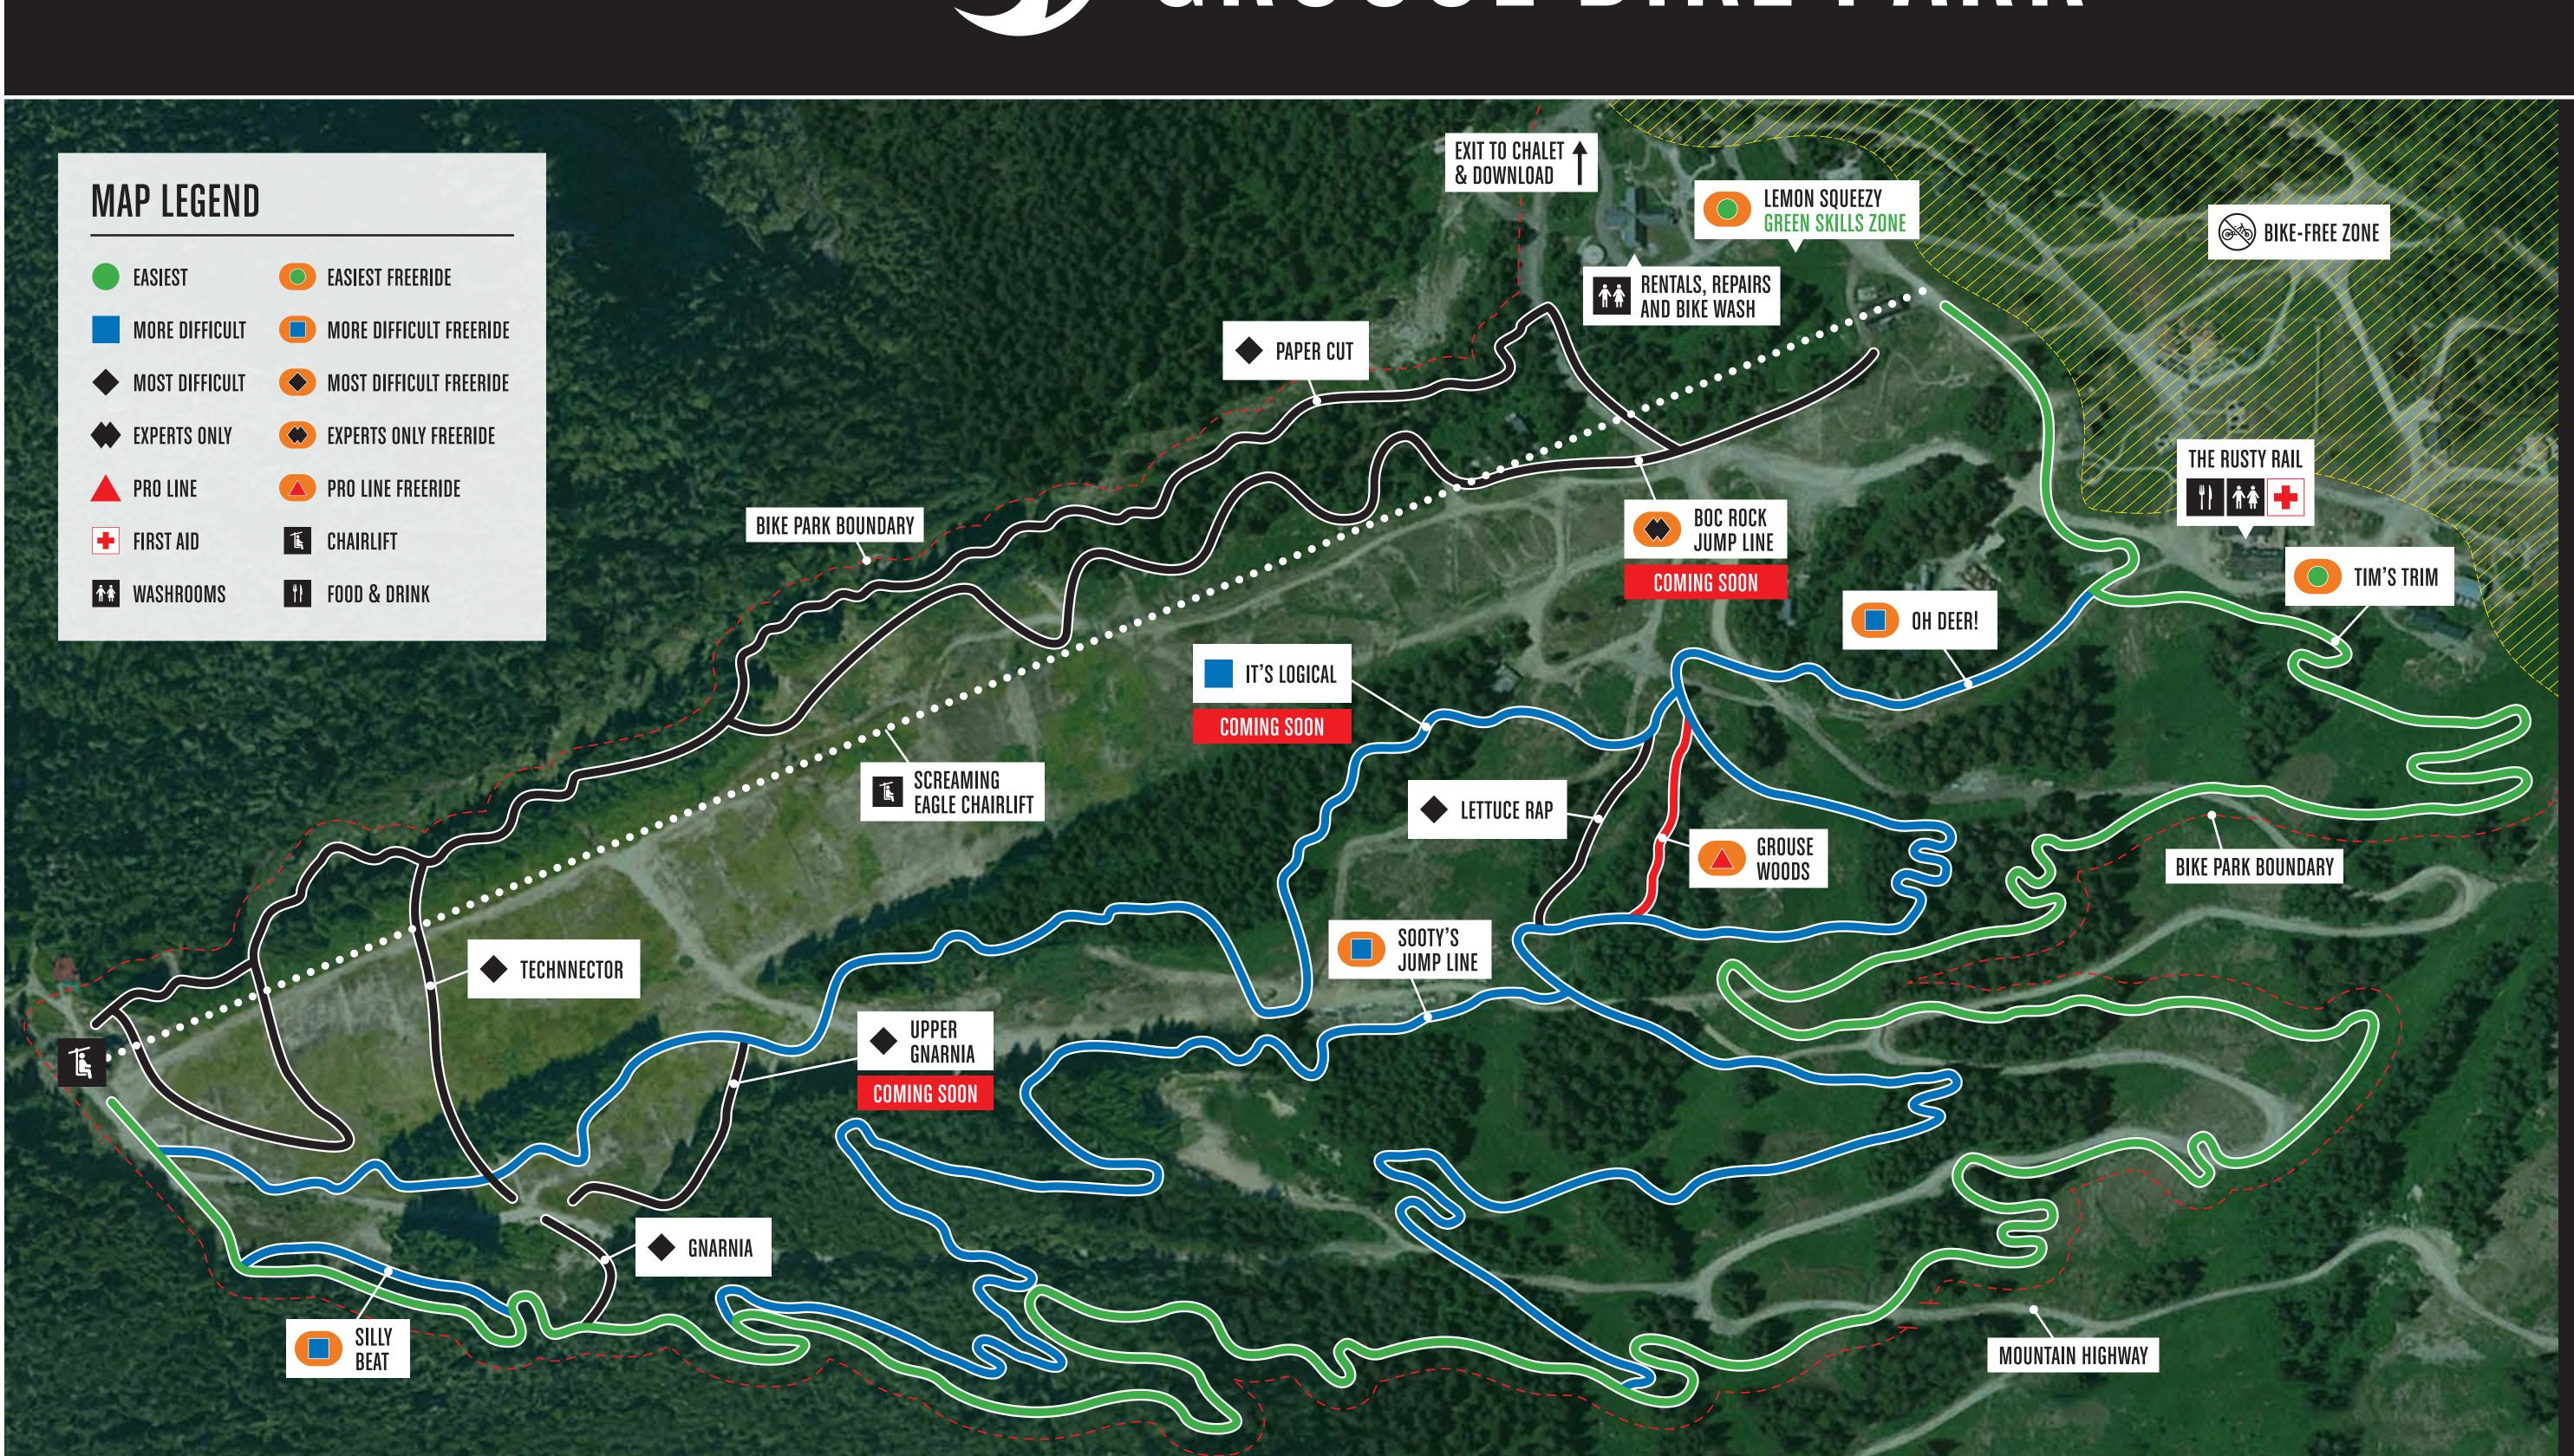

## **GROUSE BIKE PARK**

|            | GROUSE WOODS                                                                                         |
|------------|------------------------------------------------------------------------------------------------------|
|            | BOC ROCK JUMP LINE                                                                                   |
|            | SILLY BEAT                                                                                           |
|            | SOOTY'S JUMP LINE                                                                                    |
|            | OH DEER!                                                                                             |
| $\bigcirc$ | TIM'S TRIM                                                                                           |
| $\bigcirc$ | LEMON SQUEEZY                                                                                        |
|            | LS LISTED ABOVE ARE RANKED IN ORDER OF DIFFICULTY<br>reeride trails are enhanced with jumps, ride-on |

and other natural or constructed features

FRFFRIDE

TRAIL PROGRESSION

ELEVATED SKILLS ARE REQUIRED AS TRAILS PROGRESS

TECHNICAL

Technical trails are typically hand-built and feature

organic obstacles and stunts such as rocks, roots, logs, drops, jumps & other natural or constructed features that require technical riding skills.

TRAILS LISTED BELOW ARE RANKED IN ORDER OF DIFFICULTY

|              |               |  | $\langle \rangle$ |  |  |  |
|--------------|---------------|--|-------------------|--|--|--|
| IT'S LOGICAL |               |  |                   |  |  |  |
|              | TECHNNECTOR   |  |                   |  |  |  |
|              | PAPER CUT     |  |                   |  |  |  |
|              | GNARNIA       |  |                   |  |  |  |
|              | LETTUCE RAP   |  |                   |  |  |  |
|              | UPPER GNARNIA |  |                   |  |  |  |